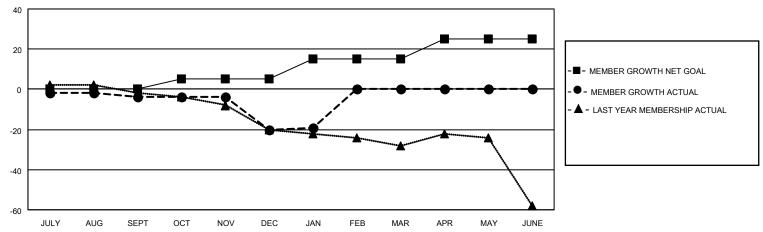

## MONTHLY MEMBERSHIP PROGRESS REPORT

LOCATION ISRAEL District 128 Results as of: 1/31/2022

| Clubs                 |               |           |               | Members               |                        |                         |                                                    |
|-----------------------|---------------|-----------|---------------|-----------------------|------------------------|-------------------------|----------------------------------------------------|
| RESULTS FOR 2021-2022 |               |           |               | RESULTS FOR 2021-2022 |                        |                         |                                                    |
| QUARTER               | NEW CLUB GOAL | NEW CLUBS | DROPPED CLUBS | QUARTER MEMI          | BER GROWTH NET<br>GOAL | MEMBER GROWTH<br>ACTUAL | DROPPED<br>MEMBERS ACTUAL<br>(including transfers) |
| JULY/AUG/SEPT         | 0             | 0         | 0             | JULY/AUG/SEPT         | 0                      | 5                       | 7                                                  |
| OCT/NOV/DEC           | 0             | 0         | 1             | OCT/NOV/DEC           | 5                      | 4                       | 20                                                 |
| JAN/FEB/MAR           | 1             | 0         | 0             | JAN/FEB/MAR           | 10                     | 2                       | 1                                                  |
| APR/MAY/JUNE          | 2             | 0         | 0             | APR/MAY/JUNE          | 10                     | 0                       | 0                                                  |

## GOALS AND ACTUAL MEMBERS CUMULATIVE

| DROPPED CLUBS: 1 |    | 6 CLUBS OF 25 ADDED 1 OR<br>MORE NEW MEMBERS | GENDER DISTRIBUTION                 |              |  |
|------------------|----|----------------------------------------------|-------------------------------------|--------------|--|
|                  |    | MORE NEW MEMBERS                             | MALE                                | 281 (42.84%) |  |
|                  |    |                                              | FEMALE 375 (57.16%)                 |              |  |
| DROPPED MEMBERS  |    |                                              | NON BINARY                          | 0 (0.00%)    |  |
|                  |    |                                              | PREFER NOT TO ANSWER                | 0 (0.00%)    |  |
| DECEASED         | 2  |                                              |                                     |              |  |
| CLUB CANCELLED   | 10 | CLICK HERE FOR CUMULATIVE                    | TOTAL FAMILY UNIT MEMBERS           | s 414        |  |
| OTHER 16         |    | MEMBERSHIP DATA                              |                                     |              |  |
| TOTAL 28         |    |                                              | FAMILY MEMBERS PAYING HALF DUES 207 |              |  |
|                  |    |                                              |                                     |              |  |