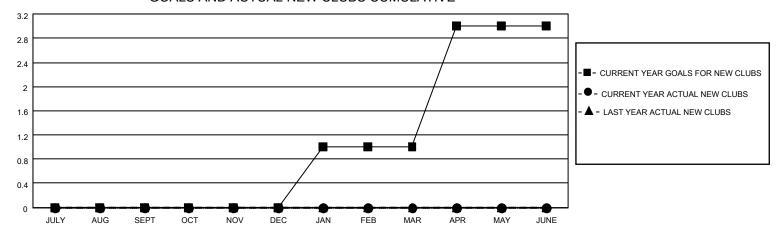

## MONTHLY MEMBERSHIP PROGRESS REPORT

LOCATION ISRAEL District 128 Results as of: 1/31/2022

| Clubs                 |               |           |               | Members               |                        |                         |                                                    |
|-----------------------|---------------|-----------|---------------|-----------------------|------------------------|-------------------------|----------------------------------------------------|
| RESULTS FOR 2021-2022 |               |           |               | RESULTS FOR 2021-2022 |                        |                         |                                                    |
| QUARTER               | NEW CLUB GOAL | NEW CLUBS | DROPPED CLUBS | QUARTER MEMI          | BER GROWTH NET<br>GOAL | MEMBER GROWTH<br>ACTUAL | DROPPED<br>MEMBERS ACTUAL<br>(including transfers) |
| JULY/AUG/SEPT         | 0             | 0         | 0             | JULY/AUG/SEPT         | 0                      | 5                       | 7                                                  |
| OCT/NOV/DEC           | 0             | 0         | 1             | OCT/NOV/DEC           | 5                      | 4                       | 20                                                 |
| JAN/FEB/MAR           | 1             | 0         | 0             | JAN/FEB/MAR           | 10                     | 2                       | 1                                                  |
| APR/MAY/JUNE          | 2             | 0         | 0             | APR/MAY/JUNE          | 10                     | 0                       | 0                                                  |

## GOALS AND ACTUAL NEW CLUBS CUMULATIVE